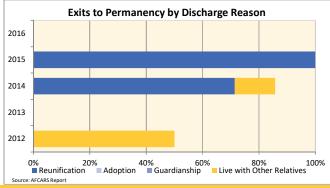

| 26.3  | 6.7   | 0.0  | 17.7  | 7.6   | -       |
| Runaway                                            | 0.0%  | 0.0%  | 2.4%  | 0.0%   | 0.3%  | 0.5%  | 0.0%  | 0.3%  | 1.1%  | 0.0%   | 0.1%  | 1.3%  | 0.0% | 0.0%  | 0.7%  | -       |
| (number of months until running away)              | 0.0   | 0.0   | 4.8   | 0.0    | 41.6  | 14.9  | 0.0   | 25.2  | 13.2  | 0.0    | 25.7  | 15.5  | 0.0  | 0.0   | 11.2  | -       |
| Death of Child                                     | 0.0%  | 0.0%  | 0.1%  | 0.0%   | 0.3%  | 0.2%  | 0.0%  | 0.1%  | 0.1%  | 0.0%   | 0.0%  | 0.1%  | 0.0% | 0.2%  | 0.1%  | -       |
| (number of months until death of a child)          | 0.0   | 0.0   | 4.7   | 0.0    | 5.1   | 11.9  | 0.0   | 13.7  | 30.9  | 0.0    | 0.0   | 4.9   | 0.0  | 76.1  | 13.2  | -       |





### **FOSTER CARE - REMAINING IN CARE**

Data on children remaining in foster care provides information on children who did not leave foster care during the year but are still in foster care on the last day of the federal fiscal year. This data includes all children in foster care on September 30. Some of these children may have just entered foster care days prior to the end of the fiscal year and others may have been in foster care for many years.

| years.                                        |         | 2012  |        |        | 2013      |          |            | 2014     |        |        | 2015  |        |         | 2016       |             | County % Change |
|-----------------------------------------------|---------|-------|--------|--------|-----------|----------|-----------