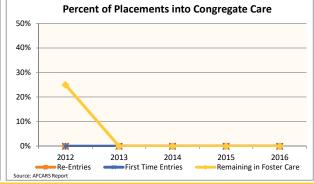

# **FOSTER CARE - RE-ENTRIES**

Data on re-entries provides information on children who come back into foster care because of new or continuing challenges at home. Some children experience numerous foster care episodes or cycle in and out of the system. Others can experience large spans of time between foster care episodes, which is why the age of children who re-enter is typically older.