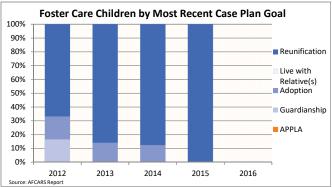

| 0.0    | 16.3   | 0.0      | 0.0     | 23.4     | 0.0       | 0.0    | 14.1            | -            |
| Death of Child                                   | 0.0%       | 0.0%    | 0.1%      | 0.0%     | 0.0%   | 0.3%   | 0.0%   | 0.0%   | 0.2%   | 0.0%     | 0.0%    | 0.6%     | 0.0%      | 3.6%   | 0.2%            | -            |
| (number of months until death of a child)        | 0.0        | 0.0     | 42.8      | 0.0      | 0.0    | 92.4   | 0.0    | 0.0    | 129.8  | 0.0      | 0.0     | 9.0      | 0.0       | 143.7  | 143.7           | -            |
| Foster Car                                       | re Childre | n by Mo | st Recent | Case Pla | n Goal |        |        | _      | Chi    | dren wit | h APPLA | by Disch | arge Reas | son    |                 |              |





# **FOSTER CARE - EXITS**

Data on foster care exits provides information on children who left foster care during the federal fiscal year, where they went when they left and how long their most recent episode of foster care was. A paramount goal of the foster care system is to ensure every child has the lifelong support of a permanent family.

| Indicator                               |        | 2012  |        |        | 2013  |       |        | 2014  |       |        | 2015  |       |         | 2016  |        | County % Change |
|-----------------------------------------|--------|-------|--------|--------|-------|-------|--------|-------|-------|--------|-------|-------|---------|-------|--------|-----------------|
| mulcator                                | County | Rural | State  |