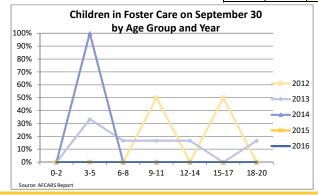

# **FOSTER CARE - FIRST TIME ENTRIES**

Data on first time entries provides information on children who have just begun their foster care experience during the past federal fiscal year. How the child welfare system is serving them may say something about current system practice and decision making.

| something about current system practice and t          | 10010101111         | 2012               |                    | 1                   | 2013               |                    | l                   | 2014               |                    | l                   | 2015               |                    | 1                   | 2016               |                     | County % Change |
|--------------------------------------------------------|---------------------|--------------------|--------------------|---------------------|--------------------|--------------------|---------------------|--------------------|--------------------|---------------------|--------------------|--------------------|---------------------|--------------------|---------------------|-----------------|
| Indicator                                              | County              | Rural              | State               | 2012 to 2016    |
| Children Entering for the First Time                   |                     |                    |                    |                     |                    |                    |                     |                    |                    |                     |                    |                    |                     |                    |                     |                 |
| First Time Entries During the Year                     | 4                   | 568                | 7,018              | 3                   | 546                | 6,698              | 2                   | 658                | 7,592              | 0                   | 646                | 7,843              | 0                   | 721                | 8,082               | -100.0%         |
| (Rate per 1,000 children age 0-20)                     | 3.0                 | 2.2                | 2.1                | 2.2                 | 2.1                | 2.0                | 1.5                 | 2.5                | 2.3                | 0.0                 | 2.5                | 2.3                | 0.0                 | 2.7                | 2.4                 |                 |
| First Time Entries as Percent of All Entries           | 100.0%              | 75.0%              | 71.7%              | 100.0%              | 78.0%              | 72.0%              | 100.0%              | 81.1%              | 73.3%              | 0.0%                | 78.7%              | 75.5%              | 0.0%                | 76.3%              | 76.5%               | -100.0%         |
| By Age                                                 |                     |                    |                    |                     |                    |                    |                     |                    |                    |                     |                    |                    |                     |                    |                     |                 |
| 0-2                                                    | 0.0%                | 28.0%              | 32.2%              | 0.0%                | 30.2%              | 32.8%              | 50.0%               | 31.9%              | 32.7%              | 0.0%                | 34.8%              | 32.7%              | 0.0%                | 29.5%              | 33.3%               | _               |
| 3-5                                                    | 0.0%                | 14.3%              | 14.2%              | 66.7%               | 13.9%              | 14.6%              | 0.0%                | 16.0%              | 15.7%              | 0.0%                | 12.2%              | 14.6%              | 0.0%                | 15.4%              | 14.7%               | -               |
| 6-8                                                    | 25.0%               | 9.7%               | 10.1%              | 33.3%               | 10.8%              | 10.0%              | 0.0%                | 13.1%              | 11.5%              | 0.0%                | 10.8%              | 11.9%              | 0.0%                | 13.9%              | 12.5%               | -100.0%         |
| 9-11                                                   | 25.0%               | 9.3%               | 8.6%               | 0.0%                | 8.8%               | 8.2%               | 0.0%                | 8.8%               | 9.2%               | 0.0%                | 10.4%              | 9.8%               | 0.0%                | 11.2%              | 9.6%                | -100.0%         |
| 12-14                                                  | 25.0%               | 15.1%              | 14.4%              | 0.0%                | 15.6%              | 13.5%              | 0.0%                | 10.9%              | 12.7%              | 0.0%                | 14.7%              | 13.4%              | 0.0%                | 11.5%              | 12.6%               | -100.0%         |
| 15-17<br>18-20                                         | 25.0%<br>0.0%       | 23.6%<br>0.0%      | 20.4%<br>0.0%      | 0.0%<br>0.0%        | 20.5%<br>0.2%      | 20.8%<br>0.1%      | 50.0%<br>0.0%       | 19.0%<br>0.3%      | 18.0%<br>0.1%      | 0.0%<br>0.0%        | 17.0%<br>0.0%      | 17.4%<br>0.1%      | 0.0%<br>0.0%        | 18.4%<br>0.0%      | 17.2%<br>0.1%       | -100.0%<br>-    |
| Infants (age 0-1)                                      | 0.0%                | 21.5%              | 26.2%              | 0.0%                | 24.5%              | 26.4%              | 0.0%                | 24.2%              | 26.3%              | 0.0%                | 28.0%              | 26.2%              | 0.0%                | 23.6%              | 26.3%               | _               |
| Youth (age 13+)                                        | 50.0%               | 35.4%              | 31.2%              | 0.0%                | 32.2%              | 31.4%              | 50.0%               | 27.4%              | 27.6%              | 0.0%                | 28.9%              | 27.5%              | 0.0%                | 26.8%              | 26.6%               | -100.0%         |
|                                                        |                     |                    |                    |                     |                    |                    |                     |                    |                    |                     |                    |                    |                     |                    |                     |                 |
| By Race and Ethnicity                                  |                     |                    |                    |                     |                    |                    |                     |                    |                    |                     |                    |                    |                     |                    |                     |                 |
| Non-Hispanic White                                     | 100.0%              | 89.8%              | 49.3%              | 100.0%              | 89.4%              | 45.7%              | 100.0%              | 89.2%              | 46.9%              | 0.0%                | 85.0%              | 42.7%              | 0.0%                | 89.5%              | 49.4%               | -100.0%         |
| Non-Hispanic Black or African American                 | 0.0%<br>0.0%        | 5.5%<br>1.4%       | 31.9%              | 0.0%<br>0.0%        | 3.8%<br>0.9%       | 29.6%              | 0.0%<br>0.0%        | 2.3%<br>0.9%       | 29.2%<br>5.1%      | 0.0%<br>0.0%        | 4.6%<br>1.9%       | 29.1%<br>8.7%      | 0.0%<br>0.0%        | 2.5%<br>0.8%       | 28.6%               | -               |
| Non-Hispanic Other Race Non-Hispanic Two or More Races | 0.0%                | 1.4%               | 4.1%<br>3.0%       | 0.0%                | 2.9%               | 7.9%<br>3.9%       | 0.0%                | 4.3%               | 4.9%               | 0.0%                | 4.8%               | 5.6%               | 0.0%                | 4.0%               | 4.1%<br>5.4%        | _               |
| Hispanic or Latino                                     | 0.0%                | 1.8%               | 11.7%              | 0.0%                | 2.9%               | 13.0%              | 0.0%                | 3.3%               | 13.9%              | 0.0%                | 3.7%               | 14.0%              | 0.0%                | 3.2%               | 12.6%               | -               |
|                                                        |                     |                    |                    |                     |                    |                    |                     |                    |                    |                     |                    |                    |                     |                    |                     |                 |
| By Gender                                              |                     |                    |                    |                     |                    |                    |                     |                    |                    |                     |                    |                    |                     |                    |                     |                 |
| _ Male                                                 | 0.0%                | 49.8%              | 49.9%              | 0.0%                | 49.5%              | 50.2%              | 0.0%                | 53.3%              | 51.0%              | 0.0%                | 52.3%              | 50.8%              | 0.0%                | 53.5%              | 50.8%               | -               |
| Female                                                 | 100.0%              | 50.2%              | 50.1%              | 100.0%              | 50.5%              | 49.8%              | 100.0%              | 46.7%              | 49.0%              | 0.0%                | 47.7%              | 49.2%              | 0.0%                | 46.5%              | 49.2%               | -100.0%         |
| By First Placement Setting                             |                     |                    |                    |                     |                    |                    |                     |                    |                    |                     |                    |                    |                     |                    |                     |                 |
| Family Setting                                         | 100.0%              | 77.8%              | 76.4%              | 100.0%              | 77.5%              | 76.7%              | 100.0%              | 79.9%              | 80.7%              | 0.0%                | 79.1%              | 80.9%              | 0.0%                | 81.0%              | 82.3%               | -100.0%         |
| Pre-adoptive Home                                      | 0.0%                | 0.2%               | 0.2%               | 0.0%                | 0.2%               | 0.3%               | 0.0%                | 0.3%               | 0.2%               | 0.0%                | 0.0%               | 0.1%               | 0.0%                | 0.0%               | 0.2%                | -               |
| Foster Family Home – Relative                          | 0.0%                | 27.8%              | 25.8%              | 100.0%              | 25.8%              | 27.2%              | 0.0%                | 33.6%              | 33.1%              | 0.0%                | 32.7%              | 33.6%              | 0.0%                | 35.0%              | 37.5%               | -               |
| Foster Family Home – Non-Relative                      | 100.0%              | 49.8%              | 50.4%              | 0.0%                | 51.5%              | 49.3%              | 100.0%              | 46.0%              | 47.5%              | 0.0%                | 46.4%              | 47.2%              | 0.0%                | 46.0%              | 44.6%               | -100.0%         |
| Congregate Care Setting Group Home                     | <b>0.0%</b><br>0.0% | <b>21.1%</b> 18.3% | <b>21.1%</b> 14.7% | <b>0.0%</b><br>0.0% | <b>21.2%</b> 16.1% | <b>21.0%</b> 15.0% | <b>0.0%</b><br>0.0% | <b>16.6%</b> 13.8% | <b>17.5%</b> 12.1% | <b>0.0%</b><br>0.0% | <b>18.0%</b> 14.9% | <b>17.0%</b> 10.7% | <b>0.0%</b><br>0.0% | <b>16.2%</b> 12.8% | <b>15.9%</b> 9.7%   | -               |
| Institution                                            | 0.0%                | 2.8%               | 6.4%               | 0.0%                | 5.1%               | 6.0%               | 0.0%                | 2.7%               | 5.4%               | 0.0%                | 3.1%               | 6.3%               | 0.0%                | 3.5%               | 6.2%                | -               |
| Supervised Independent Living                          | 0.0%                | 0.2%               | 0.4%               | 0.0%                | 0.2%               | 0.1%               | 0.0%                | 0.2%               | 0.1%               | 0.0%                | 0.2%               | 0.2%               | 0.0%                | 0.0%               | 0.2%                | -               |
| Runaway                                                | 0.0%                | 0.0%               | 0.4%               | 0.0%                | 0.4%               | 0.6%               | 0.0%                | 0.3%               | 0.4%               | 0.0%                | 0.0%               | 0.4%               | 0.0%                | 0.1%               | 0.6%                | -               |
| Trial Home Visit                                       | 0.0%                | 0.9%               | 1.9%               | 0.0%                | 0.7%               | 1.5%               | 0.0%                | 3.0%               | 1.2%               | 0.0%                | 2.8%               | 1.5%               | 0.0%                | 2.6%               | 1.0%                | -               |
|                                                        | Childre             | n Enterin          | g Foster           | Care                |                    |                    |                     |                    |                    | First Ti            | me Entri           | es into Fo         | ster Care           | •                  |                     |                 |
| 5                                                      |                     |                    | 8.0000             |                     |                    |                    |                     | 70% —              |                    | by Ag               | e Group            | and Year           | of Entry            |                    |                     |                 |
| 4                                                      |                     |                    |                    |                     |                    |                    |                     | 500/               |                    | $\wedge$            |                    |                    |                     |                    |                     |                 |
| 4 —                                                    |                     |                    |                    |                     |                    |                    |                     | 60%                |                    |                     |                    |                    |                     |                    |                     |                 |
| 3 -                                                    |                     |                    |                    |                     |                    |                    |                     | 50%                | 1                  | $\overline{}$       |                    |                    |                     |                    |                     |                 |
| 3 —                                                    |                     |                    |                    |                     |                    | e-Entries          |                     | 40%                | $\longrightarrow$  |                     |                    |                    |                     |                    | 2012                |                 |
| 2                                                      |                     |                    |                    |                     |                    |                    |                     | 30%                |                    |                     |                    |                    |                     |                    | 2013                |                 |
| 2                                                      |                     |                    |                    |                     |                    |                    |                     |                    | Χ                  |                     |                    |                    | -/                  |                    | 2014                |                 |
| 1                                                      |                     |                    |                    |                     | ■ Fi               | rst Time           |                     | 20%                | -/                 |                     |                    |                    |                     |                    | <del>**-</del> 2015 |                 |
|                                                        |                     |                    |                    |                     | Er                 | ntries             |                     | 10%                | _/\                |                     |                    |                    | /_                  |                    | 2016                |                 |
| 100%                                                   | 100%                | 100%               | 0%                 | 0                   |                    | ncluding           |                     | 0%                 |                    |                     | w                  |                    |                     |                    |                     |                 |
| 2012                                                   | 2013                | 2014               | 201!               | 5 20                |                    | ercent)            |                     | <b>5</b> ,5   -    | 0-2                | 3-5                 | 6-8                | 9-11               | 12-14               | 15-17              |                     |                 |
| Source: AFCARS Report                                  |                     |                    |                    |                     |                    |                    |                     | Source: AFCAR      | S Report           |                     |                    |                    |                     |                    |                     |                 |