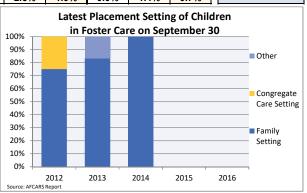

# **FOSTER CARE - SERVED**

Foster care is meant to be a temporary intervention to assure the safety and well-being of a child. A child who spends long periods in foster care is more likely than other children to drop out of school, have mental health challenges, and experience unemployment and/or homeless as an adult. The following shows the past five years of data regarding children served in foster care during each federal fiscal year

| federal fiscal year.                                       |                       | 0040                  |                       |                     | 0040                  |                       |                      | 0044           |                |                       | 0045                  |                       |                     | 0040                  |                       | 0 4 0/ 01                    |
|------------------------------------------------------------|-----------------------|-----------------------|-----------------------|---------------------|-----------------------|-----------------------|----------------------|----------------|----------------|-----------------------|-----------------------|-----------------------|---------------------|-----------------------|-----------------------|------------------------------|
| Indicator                                                  | County                | 2012<br>Rural         | State                 | County              | 2013<br>Rural         | State                 | County               | 2014<br>Rural  | State          | County                | 2015<br>Rural         | State                 | County              | 2016<br>Rural         | State                 | County % Change 2012 to 2016 |
| Unduplicated Number of Children Served                     | County                | Kurai                 | State                 | County              | Kurai                 | State                 | County               | Kurai          | State          | County                | Kurai                 | State                 | County              | Kulai                 | State                 | 2012 to 2010                 |
| All Children in Foster Care During the Year                | 6                     | 1,615                 | 22,000                | 7                   | 1,462                 | 21,416                | 8                    | 1,535          | 22,510         | 1                     | 1,574                 | 22,980                | 0                   | 1,695                 | 24,543                | -100.0%                      |
| (Rate per 1,000 children age 0-20)                         | 4.5                   | 6.1                   | 6.5                   | 5.2                 | 5.6                   | 6.4                   | 6.0                  | 5.8            | 6.7            | 0.7                   | 6.0                   | 6.8                   | 0.0                 | 6.5                   | 7.3                   | -100.070                     |
| (rtate per 1,000 ormaion age 0 20)                         | 1.0                   | 0.1                   | 0.0                   | 0.2                 | 0.0                   | 0.1                   | 0.0                  | 0.0            | 0.1            | 0.1                   | 0.0                   | 0.0                   | 0.0                 | 0.0                   | 1.0                   |                              |
| By Age                                                     |                       |                       |                       |                     |                       |                       |                      |                |                |                       |                       |                       |                     |                       |                       |                              |
| 0-2                                                        | 0.0%                  | 16.9%                 | 18.9%                 | 0.0%                | 18.5%                 | 19.2%                 | 0.0%                 | 20.6%          | 19.4%          | 0.0%                  | 22.7%                 | 19.9%                 | 0.0%                | 22.0%                 | 20.2%                 | -                            |
| 3-5                                                        | 0.0%                  | 16.6%                 | 15.6%                 | 28.6%               | 15.7%                 | 15.9%                 | 37.5%                | 15.0%          | 16.8%          | 100.0%                | 15.9%                 | 17.1%                 | 0.0%                | 16.1%                 | 17.0%                 | -                            |
| 6-8                                                        | 0.0%                  | 10.5%                 | 10.8%                 | 14.3%               | 11.7%                 | 11.5%                 | 12.5%                | 12.6%          | 12.3%          | 0.0%                  | 11.5%                 | 12.9%                 | 0.0%                | 12.4%                 | 13.0%                 | -                            |
| 9-11                                                       | 33.3%                 | 9.7%                  | 8.9%                  | 14.3%               | 8.8%                  | 8.9%                  | 12.5%                | 8.9%           | 9.5%           | 0.0%                  | 9.5%                  | 10.0%                 | 0.0%                | 11.2%                 | 11.0%                 | -100.0%                      |
| 12-14<br>15-17                                             | 16.7%<br>33.3%        | 13.9%<br>24.8%        | 12.0%<br>23.3%        | 14.3%<br>0.0%       | 13.2%<br>23.6%        | 11.4%<br>22.3%        | 12.5%<br>12.5%       | 12.4%<br>24.0% | 10.9%<br>21.4% | 0.0%<br>0.0%          | 12.7%<br>22.4%        | 11.4%<br>20.4%        | 0.0%<br>0.0%        | 11.3%<br>22.7%        | 11.2%<br>19.6%        | -100.0%<br>-100.0%           |
| 18-20                                                      | 16.7%                 | 7.6%                  | 10.5%                 | 28.6%               | 8.5%                  | 10.7%                 | 12.5%                | 6.6%           | 9.8%           | 0.0%                  | 5.2%                  | 8.3%                  | 0.0%                | 4.4%                  | 7.9%                  | -100.0%                      |
| Infants (age 0-1)                                          | 0.0%                  | 11.4%                 | 12.2%                 | 0.0%                | 12.4%                 | 11.9%                 | 0.0%                 | 14.2%          | 12.5%          | 0.0%                  | 15.9%                 | 12.8%                 | 0.0%                | 14.9%                 | 12.8%                 | -100.070                     |
| Youth (age 13+)                                            | 66.7%                 | 42.5%                 | 42.4%                 | 28.6%               | 42.2%                 | 41.5%                 | 25.0%                | 39.1%          | 38.9%          | 0.0%                  | 36.7%                 | 36.7%                 | 0.0%                | 34.8%                 | 35.5%                 | -100.0%                      |
|                                                            |                       |                       |                       |                     |                       |                       |                      |                |                |                       |                       |                       |                     |                       |                       |                              |
| By Race and Ethnicity                                      |                       |                       |                       |                     |                       |                       |                      |                |                |                       |                       |                       |                     |                       |                       |                              |
| Non-Hispanic White                                         | 83.3%                 | 89.0%                 | 43.3%                 | 100.0%              | 89.5%                 | 41.8%                 | 100.0%               | 89.9%          | 42.3%          | 100.0%                | 87.0%                 | 40.9%                 | 0.0%                | 88.0%                 | 42.5%                 | -100.0%                      |
| Non-Hispanic Black or African American                     | 16.7%                 | 4.6%                  | 34.9%                 | 0.0%                | 3.7%                  | 34.8%                 | 0.0%                 | 2.5%           | 35.2%          | 0.0%                  | 3.6%                  | 34.6%                 | 0.0%                | 3.1%                  | 35.3%                 | -100.0%                      |
| Non-Hispanic Other Race                                    | 0.0%                  | 1.6%                  | 6.5%                  | 0.0%                | 0.8%                  | 7.0%                  | 0.0%                 | 0.7%           | 4.4%           | 0.0%                  | 1.1%                  | 5.9%                  | 0.0%                | 0.9%                  | 3.3%                  | -                            |
| Non-Hispanic Two or More Races                             | 0.0%                  | 1.9%                  | 3.2%                  | 0.0%                | 3.3%                  | 3.9%                  | 0.0%                 | 4.0%           | 4.9%           | 0.0%                  | 5.3%                  | 5.3%                  | 0.0%                | 4.9%                  | 5.4%                  | -                            |
| Hispanic or Latino                                         | 0.0%                  | 2.8%                  | 12.0%                 | 0.0%                | 2.8%                  | 12.5%                 | 0.0%                 | 2.8%           | 13.1%          | 0.0%                  | 3.0%                  | 13.4%                 | 0.0%                | 3.1%                  | 13.4%                 | -                            |
| By Gender                                                  |                       |                       |                       | 1                   |                       |                       |                      |                |                |                       |                       |                       | 1                   |                       |                       |                              |
| Male                                                       | 16.7%                 | 53.4%                 | 50.5%                 | 14.3%               | 52.9%                 | 50.8%                 | 12.5%                | 53.4%          | 50.8%          | 0.0%                  | 53.4%                 | 51.0%                 | 0.0%                | 53.4%                 | 51.2%                 | -100.0%                      |
| Female                                                     | 83.3%                 | 46.6%                 | 49.5%                 | 85.7%               | 47.1%                 | 49.2%                 | 87.5%                | 46.6%          | 49.2%          | 100.0%                | 46.6%                 | 49.0%                 | 0.0%                | 46.6%                 | 48.8%                 | -100.0%                      |
|                                                            |                       |                       |                       |                     |                       |                       |                      |                |                |                       |                       |                       |                     |                       |                       |                              |
| By First Placement Setting                                 |                       |                       |                       |                     |                       |                       |                      |                |                |                       |                       |                       |                     |                       |                       |                              |
| Family Setting                                             | 66.7%                 | 75.7%                 | 72.8%                 | 85.7%               | 73.8%                 | 73.4%                 | 87.5%                | 75.2%          | 75.8%          | 100.0%                | 75.0%                 | 77.1%                 | 0.0%                | 75.6%                 | 79.0%                 | -100.0%                      |
| Pre-adoptive Home                                          | 0.0%                  | 3.0%                  | 3.2%                  | 0.0%                | 4.2%                  | 3.4%                  | 0.0%                 | 4.0%           | 3.5%           | 0.0%                  | 4.3%                  | 3.1%                  | 0.0%                | 3.4%                  | 4.5%                  | -                            |
| Foster Family Home – Relative                              | 33.3%                 | 23.1%                 | 24.4%                 | 85.7%               | 22.0%                 | 24.8%                 | 62.5%                | 26.6%          | 29.6%          | 0.0%                  | 26.9%                 | 31.5%                 | 0.0%                | 28.8%                 | 34.1%                 | -100.0%                      |
| Foster Family Home – Non-Relative  Congregate Care Setting | 33.3%<br><b>16.7%</b> | 49.7%<br><b>19.9%</b> | 45.2%<br><b>20.6%</b> | 0.0%<br><b>0.0%</b> | 47.6%<br><b>20.0%</b> | 45.2%<br><b>19.6%</b> | 25.0%<br><b>0.0%</b> | 44.7%<br>18.6% | 42.7%<br>18.3% | 100.0%<br><b>0.0%</b> | 43.8%<br><b>18.4%</b> | 42.5%<br><b>17.1%</b> | 0.0%<br><b>0.0%</b> | 43.4%<br><b>18.4%</b> | 40.5%<br><b>15.8%</b> | -100.0%<br>- <b>100.0%</b>   |
| Group Home                                                 | 16.7%                 | 14.7%                 | 12.5%                 | 0.0%                | 14.2%                 | 12.1%                 | 0.0%                 | 13.9%          | 11.6%          | 0.0%                  | 14.5%                 | 10.5%                 | 0.0%                | 14.5%                 | 9.1%                  | -100.0%                      |
| Institution                                                | 0.0%                  | 5.2%                  | 8.0%                  | 0.0%                | 5.7%                  | 7.5%                  | 0.0%                 | 4.7%           | 6.8%           | 0.0%                  | 3.9%                  | 6.6%                  | 0.0%                | 4.0%                  | 6.8%                  | -100.070                     |
| Supervised Independent Living                              | 16.7%                 | 1.1%                  | 1.8%                  | 14.3%               | 1.4%                  | 2.0%                  | 0.0%                 | 0.8%           | 1.9%           | 0.0%                  | 1.1%                  | 1.7%                  | 0.0%                | 0.8%                  | 1.6%                  | -100.0%                      |
| Runaway                                                    | 0.0%                  | 0.1%                  | 1.4%                  | 0.0%                | 0.2%                  | 1.8%                  | 12.5%                | 0.3%           | 1.2%           | 0.0%                  | 0.0%                  | 1.3%                  | 0.0%                | 0.2%                  | 1.4%                  | -                            |
| Trial Home Visit                                           | 0.0%                  | 3.2%                  | 3.4%                  | 0.0%                | 4.6%                  | 3.2%                  | 0.0%                 | 5.0%           | 2.8%           | 0.0%                  | 5.5%                  | 2.9%                  | 0.0%                | 5.0%                  | 2.2%                  | -                            |
|                                                            |                       | 1                     |                       |                     |                       | 1                     |                      |                | 1              |                       |                       | ı                     |                     | 1                     |                       |                              |
| Children Entering Foster Care                              |                       |                       |                       |                     |                       |                       | _                    |                |                |                       |                       |                       |                     |                       |                       | 400.004                      |
| All Entries into Foster Care During the Year               | 4                     | 757                   | 9,793                 | 3                   | 700                   | 9,306                 | 2                    | 811            | 10,364         | 0                     | 821                   | 10,387                | 0                   | 945                   | 10,567                | -100.0%                      |
| 10                                                         | County                | Foster C              | are Servi             | ces                 |                       |                       |                      | Per            | cent of A      | All Childre           | en Serve              | by Place              | ement Se            | tting, 20             | 16                    |                              |
| 10                                                         |                       |                       |                       |                     |                       |                       |                      |                |                |                       |                       |                       |                     |                       |                       |                              |
| 8                                                          |                       |                       |                       |                     |                       | plicated              |                      | County         |                |                       |                       |                       |                     |                       |                       |                              |
|                                                            | -                     | A                     |                       |                     | Childr<br>Serve       |                       |                      | -              |                |                       |                       |                       |                     |                       |                       |                              |
| 6                                                          |                       |                       |                       |                     | Exits                 |                       |                      | Rural          |                |                       |                       |                       |                     |                       |                       |                              |
| 4                                                          |                       |                       |                       |                     | LAILS                 |                       |                      | -              |                |                       |                       |                       |                     |                       |                       |                              |
|                                                            |                       |                       |                       |                     |                       |                       |                      | State          |                |                       |                       |                       |                     |                       |                       |                              |
| 2                                                          |                       | -                     |                       |                     | All En                | tries                 |                      | State          |                |                       |                       |                       |                     |                       |                       |                              |
|                                                            |                       |                       |                       |                     |                       |                       |                      | +<br>∩%        | <u> </u>       | 20%                   | 40%                   | 60%                   | 6                   | 80%                   | 100%                  |                              |
| 0 + 2012                                                   | 2013                  | 2014                  | 2015                  | 2016                |                       |                       |                      |                | Family Settii  | ng 😃                  | Group Hom             |                       | Institution         | ■ Otł                 |                       |                              |
| 2012<br>Source: AFCARS REPort                              | 2013                  | 2014                  | 2013                  | 2016                | '                     |                       | Į                    | Source: AFCAR  | S Report       |                       | con                   | Biegale Cale          | -                   |                       |                       |                              |