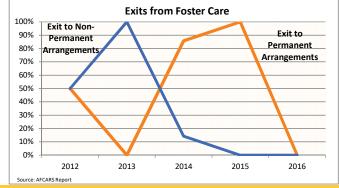

| 26.3  | 6.7   | 0.0  | 17.7  | 7.6   | -       |
| Runaway                                            | 0.0%  | 0.0%  | 2.4%  | 0.0%   | 0.3%  | 0.5%  | 0.0%  | 0.3%  | 1.1%  | 0.0%   | 0.1%  | 1.3%  | 0.0% | 0.0%  | 0.7%  | -       |
| (number of months until running away)              | 0.0   | 0.0   | 4.8   | 0.0    | 41.6  | 14.9  | 0.0   | 25.2  | 13.2  | 0.0    | 25.7  | 15.5  | 0.0  | 0.0   | 11.2  | -       |
| Death of Child                                     | 0.0%  | 0.0%  | 0.1%  | 0.0%   | 0.3%  | 0.2%  | 0.0%  | 0.1%  | 0.1%  | 0.0%   | 0.0%  | 0.1%  | 0.0% | 0.2%  | 0.1%  | -       |
| (number of months until death of a child)          | 0.0   | 0.0   | 4.7   | 0.0    | 5.1   | 11.9  | 0.0   | 13.7  | 30.9  | 0.0    | 0.0   | 4.9   | 0.0  | 76.1  | 13.2  | -       |





### **FOSTER CARE - REMAINING IN CARE**

Data on children remaining in foster care provides information on children who did not leave foster care during the year but are still in foster care on the last day of the federal fiscal year. This data includes all children in foster care on September 30. Some of these children may have just entered foster care days prior to the end of the fiscal year and others may have been in foster care for many years.

| years.                                        |         | 2012  |        |        | 2013      |          |            | 2014     |        |        | 2015  |        |         | 2016       |             | County % Change |
|-----------------------------------------------|---------|-------|--------|--------|-----------|----------|------------|